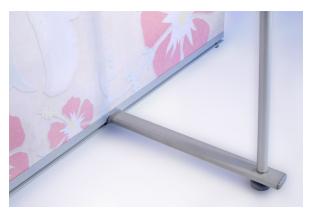

#### Construction

Aluminum construction with plastic components

| (1) Travel Bag         | (1) base w/screen knob |
|------------------------|------------------------|
| (1) Top bar w/end caps | (1) Pole               |

(1) Bottom bar w/end caps & adjustable feet