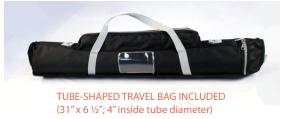

### **Weights - Dimensions**

| Shipping Weight     | 7 lbs                  |  |
|---------------------|------------------------|--|
| Shipping Dimensions | 6"x6"x48"              |  |
| Parts List          |                        |  |
| (1) Travel Rag      | (1) hase w/screen knoh |  |

| (1) Travel Bag         | (1) base w/screen knob |
|------------------------|------------------------|
| (1) Top bar w/end caps | (1) Pole               |

(1) Bottom bar w/end caps & adjustable feet