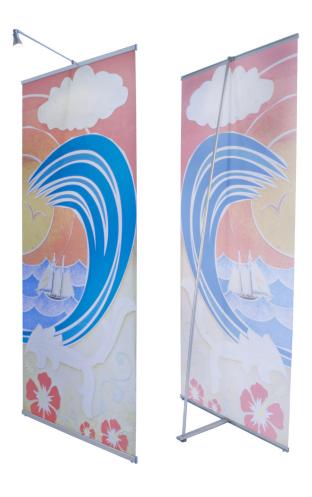

## Product Features

For maximum classic simplicity, the L banner stand is the preferred choice. This affordable, lightweight aluminum frame sets up easily in seconds for ultimate convenience, quality and value.

| Height | 80"   |
|--------|-------|
| Width  | 24"   |
| Depth  | 14.5" |